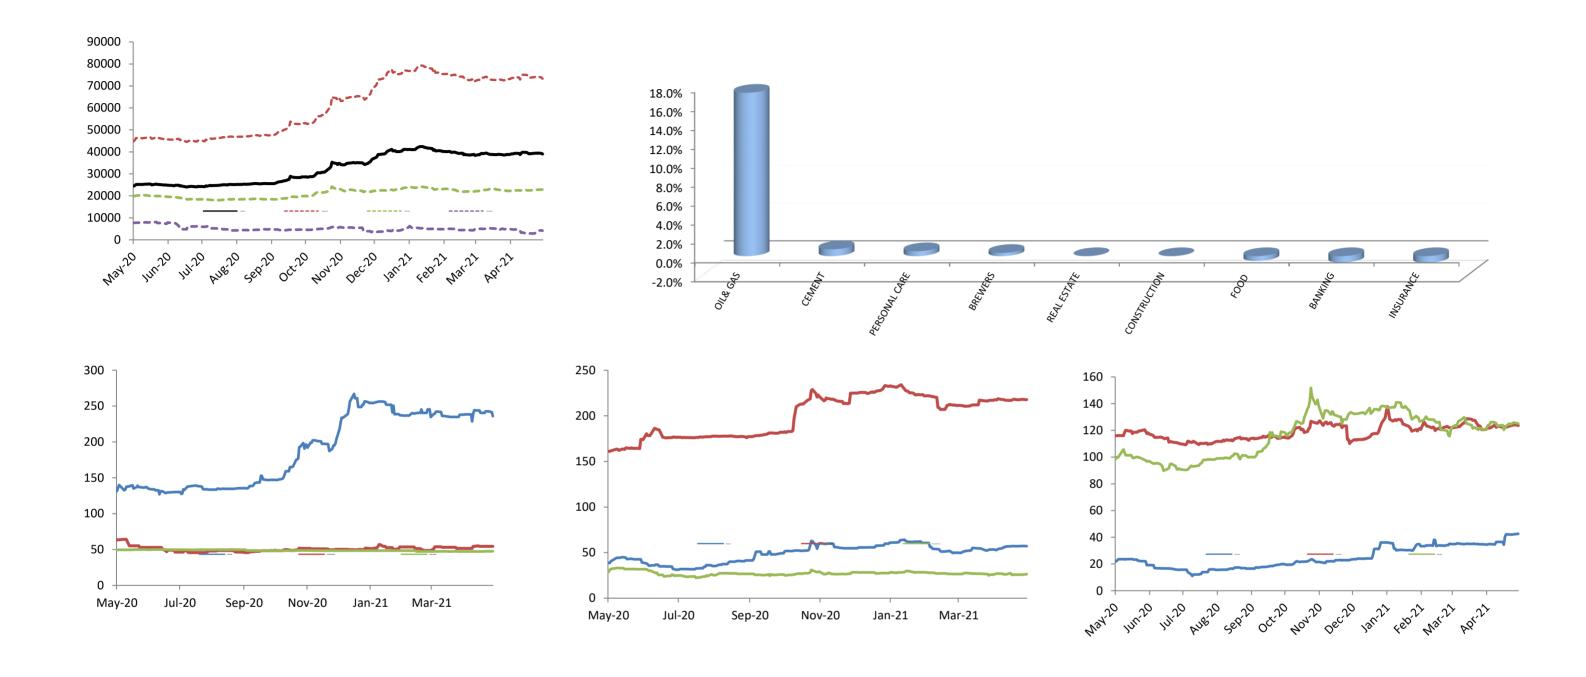

## **Index Performance**

|                            | 1 Day  | 1 Wk   | 3 Month | 6 Month |            |            |              | 52 Wk<br>Volatility | 52 Wk Max |
|----------------------------|--------|--------|---------|---------|------------|------------|--------------|---------------------|-----------|
| ARM Sector Indices         | Return | Return | Return  | Return  | QTD Return | YTD Return | 52 Wk Return | (SD)                | Drawdown  |
| BANKING                    | -0.67% | -0.10% | -8.48%  | -10.51% | -8.48%     | -6.05%     | 26.09%       | 1.60%               | -5.21%    |
| BREWERS                    | 0.34%  | 0.11%  | -0.83%  | -5.15%  | -0.83%     | 2.87%      | 48.33%       | 2.31%               | -8.44%    |
| CEMENT                     | 0.72%  | -2.05% | -4.40%  | 21.11%  | -4.40%     | -7.31%     | 80.65%       | 1.76%               | -5.25%    |
| TELECOM                    | -4.91% | -5.40% | -1.63%  | 29.77%  | -1.63%     | -3.03%     | 96.21%       | 1.13%               | -4.91%    |
| PERSONAL CARE              | 0.52%  | 2.42%  | -2.93%  | -9.57%  | -2.93%     | -6.40%     | -8.16%       | 2.17%               | -8.33%    |
| CONSTRUCTION               | 0.00%  | 0.00%  | 9.09%   | 5.68%   | 9.09%      | 9.41%      | -14.18%      | 1.76%               | -14.26%   |
| FOOD                       | -0.51% | -0.38% | -4.62%  | -2.06%  | -4.62%     | -3.47%     | 34.36%       | 1.08%               | -4.99%    |
| INSURANCE                  | -0.70% | -0.61% | 4.27%   | -2.85%  | 4.27%      | 8.14%      | 5.93%        | 1.18%               | -8.23%    |
| OIL& GAS                   | 17.27% | 19.24% | 60.79%  | 132.28% | 60.79%     | 108.01%    | 129.30%      | 3.69%               | -13.19%   |
| REAL ESTATE                | 0.00%  | 0.06%  | -2.17%  | -2.32%  | -2.17%     | -2.00%     | -4.37%       | 0.22%               | -2.38%    |
| ARM Capitalization Indices |        |        |         |         |            |            |              |                     |           |
| Large Cap (Top 10%)        | -1.64% | -2.70% | -4.32%  | 12.55%  | -4.32%     | -5.11%     | 60.64%       | 0.94%               | -1.97%    |
| Mid Cap (Mid 30%)          | 0.22%  | 0.77%  | -0.45%  | -1.02%  | -0.45%     | 1.43%      | 15.16%       | 0.82%               | -3.25%    |
| Small Cap (Bottom 60%)     | 0.51%  | 43.72% | 0.37%   | -26.86% | 0.37%      | -1.47%     | -45.16%      | 5.52%               | -29.06%   |